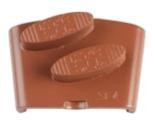

## **Product sheet**

**EZ SF 4 Brown** 

(Item Number: 210890)

A slightly finer concrete segment used to remove scores after rough grinding.

Also available: single segment version (211221).