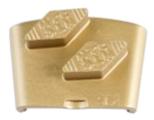

A standard segment for concrete, removal of adhesive, rain-damaged surfaces and newly-cast floors. The segment gives a coarsely-structured surface.

Also available: single segment version (211218).

EZ SF 2 Gold