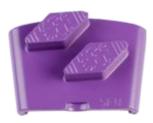

### **Product sheet**

The EZ SF tools are recommended when grinding a HTC Superfloor™.

The SF Series comes both as double segments and single segments. Below you find the double segments.

**EZ SF 0 Lilac** 

(Item Number: 210885)

A segment with very large diamonds. Efficient for removal of adhesive residue and other coatings.

Also available: single segment version (211217).

**EZ SF 1 Silver** 

(Item Number: 210886)