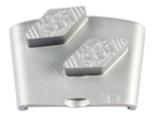

(Item Number: 210887)

A very efficient segment for grinding concrete. Recommended for normal to hard concrete.

Also available: single segment version (211219).

**EZ SF 3 Gray** 

(Item Number: 210888)

A slightly finer concrete segment that also works well for paint removal. Can be used as step 1 on very hard concrete.