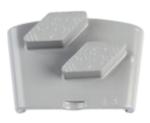

## **Product sheet**

**EZ SF 4 Brown** 

(Item Number: 210890)

A slightly finer concrete segment used to remove scores after rough grinding.

Also available: single segment version (211221).

#### **EZ SF 5 Black**

(Item Number: 210891)

Gives a score-free surface after SF 4.

Also available: single segment version (211222).