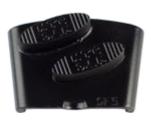

#### **EZ SF 5 Black**

(Item Number: 210891)

Gives a score-free surface after SF 4.

Also available: single segment version (211222).